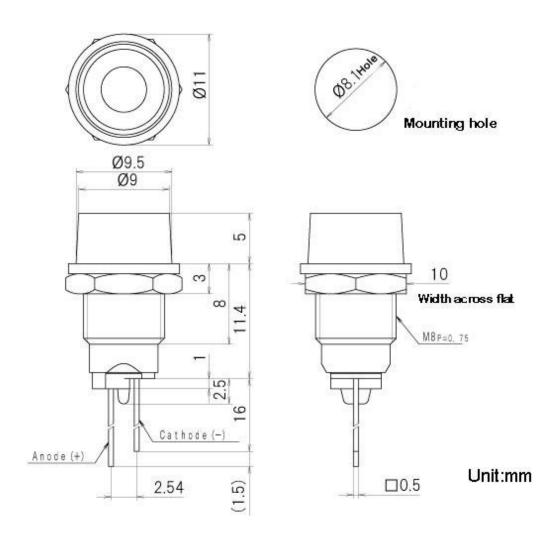

| Insulation resistance | DC500V, 100MΩ Min                                                                                                                                                                                                                                                                                                                             |
|-----------------------|-----------------------------------------------------------------------------------------------------------------------------------------------------------------------------------------------------------------------------------------------------------------------------------------------------------------------------------------------|
| Withstand<br>Voltage  | AC500V 1 minute                                                                                                                                                                                                                                                                                                                               |
| Body Material         | Brass                                                                                                                                                                                                                                                                                                                                         |
| Main insulator        | P.B.T.                                                                                                                                                                                                                                                                                                                                        |
| Terminal type         | L.E.D.wire ( Square length: 0.5mm (0.020 inch) )                                                                                                                                                                                                                                                                                              |
| Panel thickness       | 3.5mm(0.138 inch) (Max)                                                                                                                                                                                                                                                                                                                       |
| How to mount          | With nut                                                                                                                                                                                                                                                                                                                                      |
| Body color            | CH(Chrome)                                                                                                                                                                                                                                                                                                                                    |
| Diode color           | R (Red),                                                                                                                                                                                                                                                                                                                                      |
| Note                  | 1.Resistor not installed. Assorted resistor must install series upon voltage. 2.Must keep diode polarization. 3.Must not bend LED wire 2mm (0.080 inch)Min from it's bottom. 4.Must not apply solder before bend forming.5.We recommend that you download the product documents "mm-inch conversion chart " before you purchase this product. |